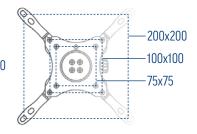

## Model alphatronics PRO 2 FLEX

| Pivot point           | 3                                                                    |
|-----------------------|----------------------------------------------------------------------|
| Wall clearance        | approx. 38,6 cm                                                      |
| Load capacy           | 15 kg                                                                |
| Weight                | 1,6 kg                                                               |
| Lockings              | 4                                                                    |
| VESA - Norm           | 75x75, 100x100, 200x100, 200x200                                     |
| Horizontal tilt angle | + 90° ~ - 90°                                                        |
| Vertikal tilt angle   | + 55° ~ - 45°                                                        |
| Compatibility         | to all alphatronics TVs and up to max. 43 " / 108 cm screen diagonal |

## Flexible MAXVIEW SAT-cable

with F-connectors, 1.5m in black

VESA Norm 75x75, 100x100, 200x100, 200x200

Compatible with all alphatronics TVs and up to max. 43 " / 108 cm Screen diagonal

Weight max. 15 kg