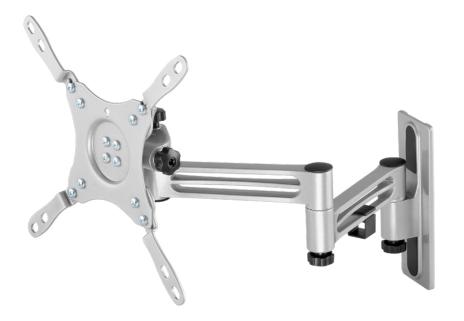

## Light and stable TV-Wallmount

Extremely light and stable TV-Wallmount with swiveling and tilting universal joint and lockable pivot points.

Thanks to the Secure-Lock system, the TV can remain mounted during the trip. The cable management system keeps the cable fix.

## Model alphatronics PRO 2 FLEX

| Pivot point           | 3                                                                    |
|-----------------------|----------------------------------------------------------------------|
| Wall clearance        | approx. 38,6 cm                                                      |
| Load capacy           | 15 kg                                                                |
| Weight                | 1,6 kg                                                               |
| Lockings              | 4                                                                    |
| VESA - Norm           | 75x75, 100x100, 200x100, 200x200                                     |
| Horizontal tilt angle | + 90° ~ - 90°                                                        |
| Vertikal tilt angle   | + 55° ~ - 45°                                                        |
| Compatibility         | to all alphatronics TVs and up to max. 43 " / 108 cm screen diagonal |

Universally pivotable +55° / -45° / ±90°