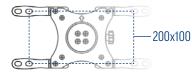

## Model alphatronics PRO 2 FLEX

| Pivot point           | 3                                                                    |
|-----------------------|----------------------------------------------------------------------|
| Wall clearance        | approx. 38,6 cm                                                      |
| Load capacy           | 15 kg                                                                |
| Weight                | 1,6 kg                                                               |
| Lockings              | 4                                                                    |
| VESA - Norm           | 75x75, 100x100, 200x100, 200x200                                     |
| Horizontal tilt angle | + 90° ~ - 90°                                                        |
| Vertikal tilt angle   | + 55° ~ - 45°                                                        |
| Compatibility         | to all alphatronics TVs and up to max. 43 " / 108 cm screen diagonal |

## Flexible MAXVIEW SAT-cable

with F-connectors, 1.5m in black

VESA Norm 75x75, 100x100, 200x100, 200x200

Compatible with all alphatronics TVs and up to max. 43 " / 108 cm Screen diagonal

Weight max. 15 kg