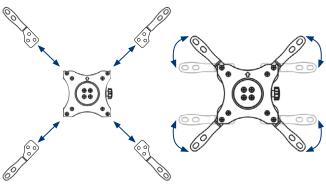

## Light and stable TV-Wallmount

Extremely light and stable TV-Wallmount with swiveling and tilting universal joint and lockable pivot points.

Thanks to the Secure-Lock system, the TV can remain mounted during the trip. The cable management system keeps the cable fix.

Universally pivotable +55° / -45° / ±90°