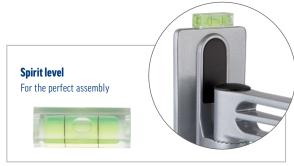

Incl. alphatronics extender for larger TVs, Spirit level and flexible MAXVIEW SAT-cable with F-connectors (1.5m in black)!

Two premium products - one price