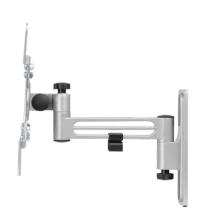

## Light and stable TV-Wallmount

Extremely light and stable TV-Wallmount with swiveling and tilting universal joint and lockable pivot points.

Thanks to the Secure-Lock system, the TV can remain mounted during the trip. The cable management system keeps the cable fix.

## Model alphatronics PRO 1 FLEX

| Pivot point           | 2                                                                       |
|-----------------------|-------------------------------------------------------------------------|
| Wall clearance        | approx. 23,6 cm                                                         |
| Load capacy           | 15 kg                                                                   |
| Weight                | 1,32 kg                                                                 |
| Lockings              | 3                                                                       |
| VESA - Norm           | 75x75, 100x100, 200x100, 200x200                                        |
| Horizontal tilt angle | + 90° ~ - 90°                                                           |
| Vertikal tilt angle   | + 55° ~ - 45°                                                           |
| Compatibility         | to all alphatronics TVs and up to max. 43 " / 108 cm<br>screen diagonal |