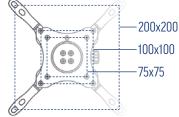

## Model alphatronics PRO 1 FLEX

| Pivot point           | 2                                                                       |
|-----------------------|-------------------------------------------------------------------------|
| Wall clearance        | approx. 23,6 cm                                                         |
| Load capacy           | 15 kg                                                                   |
| Weight                | 1,32 kg                                                                 |
| Lockings              | 3                                                                       |
| VESA - Norm           | 75x75, 100x100, 200x100, 200x200                                        |
| Horizontal tilt angle | + 90° ~ - 90°                                                           |
| Vertikal tilt angle   | + 55° ~ - 45°                                                           |
| Compatibility         | to all alphatronics TVs and up to max. 43 " / 108 cm<br>screen diagonal |

## VESA Extender

VESA Norm 75x75, 100x100, 200x100, 200x200

Compatible with all alphatronics TVs and up to max. 43 " / 108 cm Screen diagonal

Weight max. 15 kg

Universally pivotable +55° / -45° / ±90°