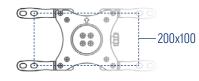

## Model alphatronics PRO 1 FLEX

| Pivot point           | 2                                                                       |
|-----------------------|-------------------------------------------------------------------------|
| Wall clearance        | approx. 23,6 cm                                                         |
| Load capacy           | 15 kg                                                                   |
| Weight                | 1,32 kg                                                                 |
| Lockings              | 3                                                                       |
| VESA - Norm           | 75x75, 100x100, 200x100, 200x200                                        |
| Horizontal tilt angle | + 90° ~ - 90°                                                           |
| Vertikal tilt angle   | + 55° ~ - 45°                                                           |
| Compatibility         | to all alphatronics TVs and up to max. 43 " / 108 cm<br>screen diagonal |

## VESA Extender

VESA Norm 75x75, 100x100, 200x100, 200x200

Compatible with all alphatronics TVs and up to max. 43 " / 108 cm Screen diagonal

Weight max. 15 kg

Universally pivotable +55° / -45° / ±90°