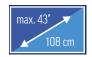

## Model alphatronics PRO 1 FLEX

| Pivot point           | 2                                                                       |
|-----------------------|-------------------------------------------------------------------------|
| Wall clearance        | approx. 23,6 cm                                                         |
| Load capacy           | 15 kg                                                                   |
| Weight                | 1,32 kg                                                                 |
| Lockings              | 3                                                                       |
| VESA - Norm           | 75x75, 100x100, 200x100, 200x200                                        |
| Horizontal tilt angle | + 90° ~ - 90°                                                           |
| Vertikal tilt angle   | + 55° ~ - 45°                                                           |
| Compatibility         | to all alphatronics TVs and up to max. 43 " / 108 cm<br>screen diagonal |

## VESA Extender

VESA Norm 75x75, 100x100, 200x100, 200x200

Compatible with all alphatronics TVs and up to max. 43 " / 108 cm Screen diagonal

Weight max. 15 kg

Universally pivotable +55° / -45° / ±90°