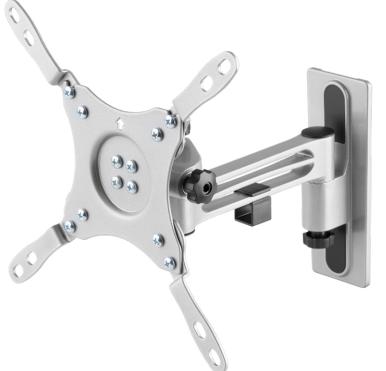

## Light and stable TV-Wallmount

Extremely light and stable TV-Wallmount with swiveling and tilting universal joint and lockable pivot points.

Thanks to the Secure-Lock system, the TV can remain mounted during the trip. The cable management system keeps the cable fix.

## Model alphatronics PRO 1 FLEX

| Pivot point           | 2                                                                       |
|-----------------------|-------------------------------------------------------------------------|
| Wall clearance        | approx. 23,6 cm                                                         |
| Load capacy           | 15 kg                                                                   |
| Weight                | 1,32 kg                                                                 |
| Lockings              | 3                                                                       |
| VESA - Norm           | 75x75, 100x100, 200x100, 200x200                                        |
| Horizontal tilt angle | + 90° ~ - 90°                                                           |
| Vertikal tilt angle   | + 55° ~ - 45°                                                           |
| Compatibility         | to all alphatronics TVs and up to max. 43 " / 108 cm<br>screen diagonal |