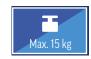

## Model alphatronics PRO 1 FLEX

| Pivot point           | 2                                                                       |
|-----------------------|-------------------------------------------------------------------------|
| Wall clearance        | approx. 23,6 cm                                                         |
| Load capacy           | 15 kg                                                                   |
| Weight                | 1,32 kg                                                                 |
| Lockings              | 3                                                                       |
| VESA - Norm           | 75x75, 100x100, 200x100, 200x200                                        |
| Horizontal tilt angle | + 90° ~ - 90°                                                           |
| Vertikal tilt angle   | + 55° ~ - 45°                                                           |
| Compatibility         | to all alphatronics TVs and up to max. 43 " / 108 cm<br>screen diagonal |

## VESA Extender

VESA Norm 75x75, 100x100, 200x100, 200x200

Compatible with all alphatronics TVs and up to max. 43 " / 108 cm Screen diagonal

Weight max. 15 kg

Universally pivotable +55° / -45° / ±90°