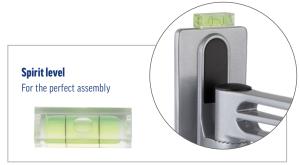

Incl. alphatronics extender for larger TVs, Spirit level and flexible MAX-VIEW SAT-cable with F-connectors (1.5m in black)!

Two premium products - one price