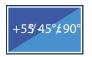

## Model alphatronics PRO 1 FLEX

| Pivot point           | 2                                                                       |
|-----------------------|-------------------------------------------------------------------------|
| Wall clearance        | approx. 23,6 cm                                                         |
| Load capacy           | 15 kg                                                                   |
| Weight                | 1,32 kg                                                                 |
| Lockings              | 3                                                                       |
| VESA - Norm           | 75x75, 100x100, 200x100, 200x200                                        |
| Horizontal tilt angle | + 90° ~ - 90°                                                           |
| Vertikal tilt angle   | + 55° ~ - 45°                                                           |
| Compatibility         | to all alphatronics TVs and up to max. 43 " / 108 cm<br>screen diagonal |

## VESA Extender

VESA Norm 75x75, 100x100, 200x100, 200x200

Compatible with all alphatronics TVs and up to max. 43 " / 108 cm Screen diagonal

Weight max. 15 kg

Universally pivotable +55° / -45° / ±90°