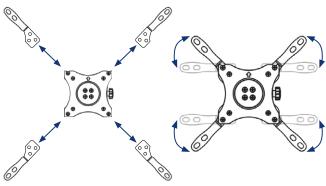

## Light and stable TV-Wallmount

Extremely light and stable TV-Wallmount with swiveling and tilting universal joint and lockable pivot points.

Thanks to the Secure-Lock system, the TV can remain mounted during the trip. The cable management system keeps the cable fix.

## Model alphatronics PRO 1 FLEX

| Pivot point           | 2                                                                       |
|-----------------------|-------------------------------------------------------------------------|
| Wall clearance        | approx. 23,6 cm                                                         |
| Load capacy           | 15 kg                                                                   |
| Weight                | 1,32 kg                                                                 |
| Lockings              | 3                                                                       |
| VESA - Norm           | 75x75, 100x100, 200x100, 200x200                                        |
| Horizontal tilt angle | + 90° ~ - 90°                                                           |
| Vertikal tilt angle   | + 55° ~ - 45°                                                           |
| Compatibility         | to all alphatronics TVs and up to max. 43 " / 108 cm<br>screen diagonal |

## VESA Extender

VESA Norm 75x75, 100x100, 200x100, 200x200

Compatible with all alphatronics TVs and up to max. 43 " / 108 cm Screen diagonal

Weight max. 15 kg

Universally pivotable +55° / -45° / ±90°