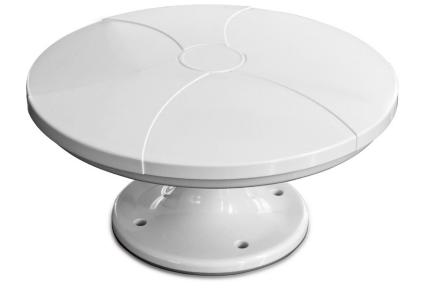

## **DVB-T antenna AN2**

Active omni-directional (360°) DVB-T antenna for excellent reception. Suitable for indoor and outdoor installation (weather-proof). Integrated low-noise amplifier, HDTV compatible. 5 volt power supply via the TV.

| Model                    | alphatronics DVB-T antenna AN2 |
|--------------------------|--------------------------------|
| Amplification VHF B3     | 20 dB                          |
| Amplification UHF        | 24 dB                          |
| Weight                   | 0,6 kg                         |
| Power supply             | 5 V from TV                    |
| Dimensions (W x H in mm) | 255 x 120                      |
| Cable length             | 3 m                            |
| Scope of delivery        | alphatronics DVB-T antenna AN2 |
|                          | Mounting material              |
|                          | Power supply                   |
|                          | Screws                         |