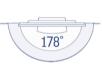

| Model                  |                                                                                                                                                                                                                                                                                                                | K22SBWPLUS                              |
|------------------------|----------------------------------------------------------------------------------------------------------------------------------------------------------------------------------------------------------------------------------------------------------------------------------------------------------------|-----------------------------------------|
| IMAGE                  | Screen size                                                                                                                                                                                                                                                                                                    | 22" / 55 cm                             |
|                        | Type of display                                                                                                                                                                                                                                                                                                | LED wide screen displa                  |
|                        | Image format                                                                                                                                                                                                                                                                                                   | 16:9 widescreen                         |
|                        | Viewing angle                                                                                                                                                                                                                                                                                                  | 178° (H) / 178° (V)                     |
|                        | Resolution                                                                                                                                                                                                                                                                                                     | 1920 x 1080 / Full-HD                   |
|                        | Contrast ratio                                                                                                                                                                                                                                                                                                 | 1000:1                                  |
|                        | Brightness value                                                                                                                                                                                                                                                                                               | 250 cd/m <sup>2</sup>                   |
|                        | Response time                                                                                                                                                                                                                                                                                                  | < 5 ms                                  |
|                        | Image modes                                                                                                                                                                                                                                                                                                    | 5                                       |
|                        | alphatronics CIS (Color Improvement System)                                                                                                                                                                                                                                                                    |                                         |
| SOUND                  | Music output (RMS)                                                                                                                                                                                                                                                                                             | 2 x 5 W                                 |
| SOUND                  | Integrated speaker                                                                                                                                                                                                                                                                                             | •                                       |
|                        | Stereo sound                                                                                                                                                                                                                                                                                                   | •                                       |
|                        |                                                                                                                                                                                                                                                                                                                |                                         |
|                        | alphatronicsAUDIO+                                                                                                                                                                                                                                                                                             | -                                       |
| -lab -turaire ONE      | Sound modes                                                                                                                                                                                                                                                                                                    | 5                                       |
| alphatronicsONE        | Control of alphatronicsONE                                                                                                                                                                                                                                                                                     |                                         |
| Bluetooth <sup>®</sup> | Bluetooth® version                                                                                                                                                                                                                                                                                             | 5.0                                     |
|                        | Bluetooth <sup>®</sup> range                                                                                                                                                                                                                                                                                   | 30 m                                    |
|                        | Playback direction                                                                                                                                                                                                                                                                                             | transmitter & receiver                  |
| RECEPTION              | Integrated triple tuner                                                                                                                                                                                                                                                                                        | •                                       |
|                        | (DVB-S/S2 + DVB-T/T2 + DVB-C)                                                                                                                                                                                                                                                                                  |                                         |
|                        | Video encoding                                                                                                                                                                                                                                                                                                 | MPEG-2 / MPEG-4                         |
|                        | HEVC standards                                                                                                                                                                                                                                                                                                 | H.264 / H.265                           |
|                        | TV / Video systems                                                                                                                                                                                                                                                                                             | PAL, SECAM                              |
| RECEPTION (SAT)        | CI+ module slot                                                                                                                                                                                                                                                                                                | <ul><li>/ Version 2.0</li></ul>         |
|                        | HbbTV                                                                                                                                                                                                                                                                                                          | •                                       |
|                        | Automatic station scan                                                                                                                                                                                                                                                                                         | •                                       |
|                        | Preinstalled channel list                                                                                                                                                                                                                                                                                      | country specific                        |
|                        | Fast scan                                                                                                                                                                                                                                                                                                      | •                                       |
|                        | LCN (Logic Channel Numbering)                                                                                                                                                                                                                                                                                  | •                                       |
|                        | Electronic Program Guide (EPG)                                                                                                                                                                                                                                                                                 | •                                       |
|                        | Signal quality indication (DVB-S/S2)                                                                                                                                                                                                                                                                           | •                                       |
|                        | Teletext (TOP system)                                                                                                                                                                                                                                                                                          | •                                       |
| PROGRAM MEMORY         | Favorite list                                                                                                                                                                                                                                                                                                  | •                                       |
|                        | max. stations: DVB-T/C                                                                                                                                                                                                                                                                                         | 500                                     |
|                        | max. stations: DVB-S2                                                                                                                                                                                                                                                                                          | 4000                                    |
| PVR                    | PVR function unlocked                                                                                                                                                                                                                                                                                          | -                                       |
|                        | Timeshift                                                                                                                                                                                                                                                                                                      |                                         |
|                        | TimeStime                                                                                                                                                                                                                                                                                                      |                                         |
|                        | EDG / Timer recording                                                                                                                                                                                                                                                                                          | - / -                                   |
|                        | EPG / Timer recording                                                                                                                                                                                                                                                                                          | -/-                                     |
| DLAVDACIV              | Hard disk recording                                                                                                                                                                                                                                                                                            | -/-                                     |
| PLAYBACK               | Hard disk recording<br>Integrated DVD player                                                                                                                                                                                                                                                                   | -                                       |
| PLAYBACK               | Hard disk recording Integrated DVD player Supported DVD size                                                                                                                                                                                                                                                   | •                                       |
| PLAYBACK               | Hard disk recording<br>Integrated DVD player                                                                                                                                                                                                                                                                   | -                                       |
| PLAYBACK               | Hard disk recording Integrated DVD player Supported DVD size DVD formats                                                                                                                                                                                                                                       | -                                       |
| PLAYBACK               | Hard disk recording Integrated DVD player Supported DVD size DVD formats (CD, DVD, VCD, MP3, DVD-R, DVD-RW, DivX, JPEG)                                                                                                                                                                                        | -<br>-<br>-                             |
|                        | Hard disk recording Integrated DVD player Supported DVD size DVD formats (CD, DVD, VCD, MP3, DVD-R, DVD-RW, DivX, JPEG) Integrated media player                                                                                                                                                                | •                                       |
|                        | Hard disk recording Integrated DVD player Supported DVD size DVD formats (CD, DVD, VCD, MP3, DVD-R, DVD-RW, DivX, JPEG) Integrated media player F-connection (SAT)                                                                                                                                             | -<br>-<br>-<br>-                        |
|                        | Hard disk recording Integrated DVD player Supported DVD size DVD formats (CD, DVD, VCD, MP3, DVD-R, DVD-RW, DivX, JPEG) Integrated media player F-connection (SAT) IEC connector (antenna)                                                                                                                     | -<br>-<br>-<br>-<br>•                   |
|                        | Hard disk recording  Integrated DVD player  Supported DVD size  DVD formats (CD, DVD, VCD, MP3, DVD-R, DVD-RW, DivX, JPEG)  Integrated media player  F-connection (SAT)  IEC connector (antenna)  HDMI™ socket                                                                                                 | -<br>-<br>-<br>-<br>•<br>•<br>•         |
|                        | Hard disk recording  Integrated DVD player  Supported DVD size  DVD formats (CD, DVD, VCD, MP3, DVD-R, DVD-RW, DivX, JPEG)  Integrated media player  F-connection (SAT)  IEC connector (antenna)  HDMI™ socket  HDMI™: ARC / CEC support  AV IN / AV OUT                                                       | -<br>-<br>-<br>-<br>•<br>•<br>•<br>2x   |
|                        | Hard disk recording  Integrated DVD player  Supported DVD size  DVD formats (CD, DVD, VCD, MP3, DVD-R, DVD-RW, DivX, JPEG)  Integrated media player  F-connection (SAT)  IEC connector (antenna)  HDMI™ socket  HDMI™: ARC / CEC support  AV IN / AV OUT  Headphone output (3.5 mm)                            | -<br>-<br>-<br>-<br>•<br>•<br>2x<br>•/• |
|                        | Hard disk recording  Integrated DVD player  Supported DVD size  DVD formats (CD, DVD, VCD, MP3, DVD-R, DVD-RW, DivX, JPEG)  Integrated media player  F-connection (SAT)  IEC connector (antenna)  HDMI™ socket  HDMI™: ARC / CEC support  AV IN / AV OUT  Headphone output (3.5 mm)  Toslink / SPDIF (Optical) |                                         |
|                        | Hard disk recording  Integrated DVD player  Supported DVD size  DVD formats (CD, DVD, VCD, MP3, DVD-R, DVD-RW, DivX, JPEG)  Integrated media player  F-connection (SAT)  IEC connector (antenna)  HDMI™ socket  HDMI™: ARC / CEC support  AV IN / AV OUT  Headphone output (3.5 mm)                            |                                         |