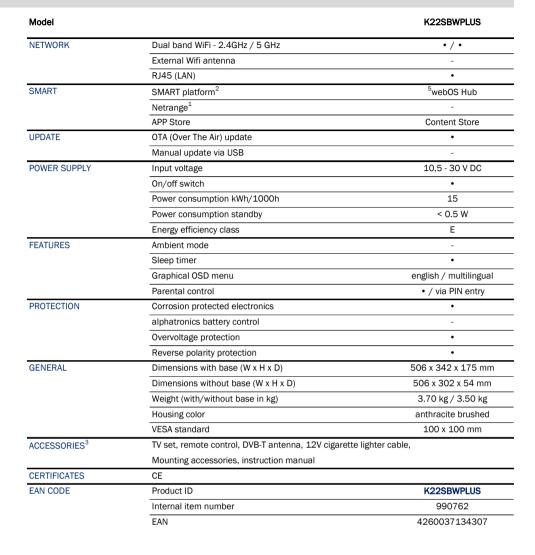

| Model                  |                                                                                                                                                                                                                                                                                                                | K22SBWPLUS                              |
|------------------------|----------------------------------------------------------------------------------------------------------------------------------------------------------------------------------------------------------------------------------------------------------------------------------------------------------------|-----------------------------------------|
| IMAGE                  | Screen size                                                                                                                                                                                                                                                                                                    | 22" / 55 cm                             |
|                        | Type of display                                                                                                                                                                                                                                                                                                | LED wide screen displa                  |
|                        | Image format                                                                                                                                                                                                                                                                                                   | 16:9 widescreen                         |
|                        | Viewing angle                                                                                                                                                                                                                                                                                                  | 178° (H) / 178° (V)                     |
|                        | Resolution                                                                                                                                                                                                                                                                                                     | 1920 x 1080 / Full-HD                   |
|                        | Contrast ratio                                                                                                                                                                                                                                                                                                 | 1000:1                                  |
|                        | Brightness value                                                                                                                                                                                                                                                                                               | 250 cd/m <sup>2</sup>                   |
|                        | Response time                                                                                                                                                                                                                                                                                                  | < 5 ms                                  |
|                        | Image modes                                                                                                                                                                                                                                                                                                    | 5                                       |
|                        | alphatronics CIS (Color Improvement System)                                                                                                                                                                                                                                                                    |                                         |
| SOUND                  | Music output (RMS)                                                                                                                                                                                                                                                                                             | 2 x 5 W                                 |
| SOUND                  | Integrated speaker                                                                                                                                                                                                                                                                                             | •                                       |
|                        | Stereo sound                                                                                                                                                                                                                                                                                                   | •                                       |
|                        |                                                                                                                                                                                                                                                                                                                |                                         |
|                        | alphatronicsAUDIO+                                                                                                                                                                                                                                                                                             | -                                       |
| -lab -turaire ONE      | Sound modes                                                                                                                                                                                                                                                                                                    | 5                                       |
| alphatronicsONE        | Control of alphatronicsONE                                                                                                                                                                                                                                                                                     |                                         |
| Bluetooth <sup>®</sup> | Bluetooth® version                                                                                                                                                                                                                                                                                             | 5.0                                     |
|                        | Bluetooth <sup>®</sup> range                                                                                                                                                                                                                                                                                   | 30 m                                    |
|                        | Playback direction                                                                                                                                                                                                                                                                                             | transmitter & receiver                  |
| RECEPTION              | Integrated triple tuner                                                                                                                                                                                                                                                                                        | •                                       |
|                        | (DVB-S/S2 + DVB-T/T2 + DVB-C)                                                                                                                                                                                                                                                                                  |                                         |
|                        | Video encoding                                                                                                                                                                                                                                                                                                 | MPEG-2 / MPEG-4                         |
|                        | HEVC standards                                                                                                                                                                                                                                                                                                 | H.264 / H.265                           |
|                        | TV / Video systems                                                                                                                                                                                                                                                                                             | PAL, SECAM                              |
| RECEPTION (SAT)        | CI+ module slot                                                                                                                                                                                                                                                                                                | <ul><li>/ Version 2.0</li></ul>         |
|                        | HbbTV                                                                                                                                                                                                                                                                                                          | •                                       |
|                        | Automatic station scan                                                                                                                                                                                                                                                                                         | •                                       |
|                        | Preinstalled channel list                                                                                                                                                                                                                                                                                      | country specific                        |
|                        | Fast scan                                                                                                                                                                                                                                                                                                      | •                                       |
|                        | LCN (Logic Channel Numbering)                                                                                                                                                                                                                                                                                  | •                                       |
|                        | Electronic Program Guide (EPG)                                                                                                                                                                                                                                                                                 | •                                       |
|                        | Signal quality indication (DVB-S/S2)                                                                                                                                                                                                                                                                           | •                                       |
|                        | Teletext (TOP system)                                                                                                                                                                                                                                                                                          | •                                       |
| PROGRAM MEMORY         | Favorite list                                                                                                                                                                                                                                                                                                  | •                                       |
|                        | max. stations: DVB-T/C                                                                                                                                                                                                                                                                                         | 500                                     |
|                        | max. stations: DVB-S2                                                                                                                                                                                                                                                                                          | 4000                                    |
| PVR                    | PVR function unlocked                                                                                                                                                                                                                                                                                          | -                                       |
|                        | Timeshift                                                                                                                                                                                                                                                                                                      |                                         |
|                        | TimeStime                                                                                                                                                                                                                                                                                                      |                                         |
|                        | EDG / Timer recording                                                                                                                                                                                                                                                                                          | - / -                                   |
|                        | EPG / Timer recording                                                                                                                                                                                                                                                                                          | -/-                                     |
| DLAVDACIV              | Hard disk recording                                                                                                                                                                                                                                                                                            | -/-                                     |
| PLAYBACK               | Hard disk recording<br>Integrated DVD player                                                                                                                                                                                                                                                                   | -                                       |
| PLAYBACK               | Hard disk recording Integrated DVD player Supported DVD size                                                                                                                                                                                                                                                   | •                                       |
| PLAYBACK               | Hard disk recording<br>Integrated DVD player                                                                                                                                                                                                                                                                   | -                                       |
| PLAYBACK               | Hard disk recording Integrated DVD player Supported DVD size DVD formats                                                                                                                                                                                                                                       | -                                       |
| PLAYBACK               | Hard disk recording Integrated DVD player Supported DVD size DVD formats (CD, DVD, VCD, MP3, DVD-R, DVD-RW, DivX, JPEG)                                                                                                                                                                                        | -<br>-<br>-                             |
|                        | Hard disk recording Integrated DVD player Supported DVD size DVD formats (CD, DVD, VCD, MP3, DVD-R, DVD-RW, DivX, JPEG) Integrated media player                                                                                                                                                                | •                                       |
|                        | Hard disk recording Integrated DVD player Supported DVD size DVD formats (CD, DVD, VCD, MP3, DVD-R, DVD-RW, DivX, JPEG) Integrated media player F-connection (SAT)                                                                                                                                             | -<br>-<br>-<br>-                        |
|                        | Hard disk recording Integrated DVD player Supported DVD size DVD formats (CD, DVD, VCD, MP3, DVD-R, DVD-RW, DivX, JPEG) Integrated media player F-connection (SAT) IEC connector (antenna)                                                                                                                     | -<br>-<br>-<br>-<br>•                   |
|                        | Hard disk recording  Integrated DVD player  Supported DVD size  DVD formats (CD, DVD, VCD, MP3, DVD-R, DVD-RW, DivX, JPEG)  Integrated media player  F-connection (SAT)  IEC connector (antenna)  HDMI™ socket                                                                                                 | -<br>-<br>-<br>-<br>•<br>•<br>•         |
|                        | Hard disk recording  Integrated DVD player  Supported DVD size  DVD formats (CD, DVD, VCD, MP3, DVD-R, DVD-RW, DivX, JPEG)  Integrated media player  F-connection (SAT)  IEC connector (antenna)  HDMI™ socket  HDMI™: ARC / CEC support  AV IN / AV OUT                                                       | -<br>-<br>-<br>-<br>•<br>•<br>•<br>2x   |
|                        | Hard disk recording  Integrated DVD player  Supported DVD size  DVD formats (CD, DVD, VCD, MP3, DVD-R, DVD-RW, DivX, JPEG)  Integrated media player  F-connection (SAT)  IEC connector (antenna)  HDMI™ socket  HDMI™: ARC / CEC support  AV IN / AV OUT  Headphone output (3.5 mm)                            | -<br>-<br>-<br>-<br>•<br>•<br>2x<br>•/• |
|                        | Hard disk recording  Integrated DVD player  Supported DVD size  DVD formats (CD, DVD, VCD, MP3, DVD-R, DVD-RW, DivX, JPEG)  Integrated media player  F-connection (SAT)  IEC connector (antenna)  HDMI™ socket  HDMI™: ARC / CEC support  AV IN / AV OUT  Headphone output (3.5 mm)  Toslink / SPDIF (Optical) |                                         |
|                        | Hard disk recording  Integrated DVD player  Supported DVD size  DVD formats (CD, DVD, VCD, MP3, DVD-R, DVD-RW, DivX, JPEG)  Integrated media player  F-connection (SAT)  IEC connector (antenna)  HDMI™ socket  HDMI™: ARC / CEC support  AV IN / AV OUT  Headphone output (3.5 mm)                            |                                         |