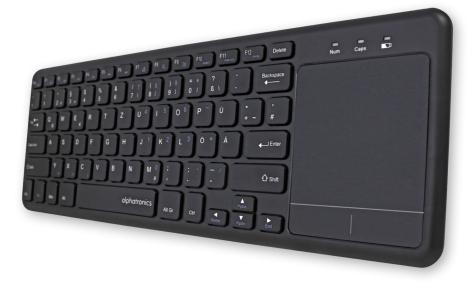

## T1 keyboard

The alphatronics plug & play keyboard has a large touchpad for easy use with your SMART TV. Ergonomic key arrangement with multimedia keys simplify surfing the Internet, but also the operation in the SMART area.