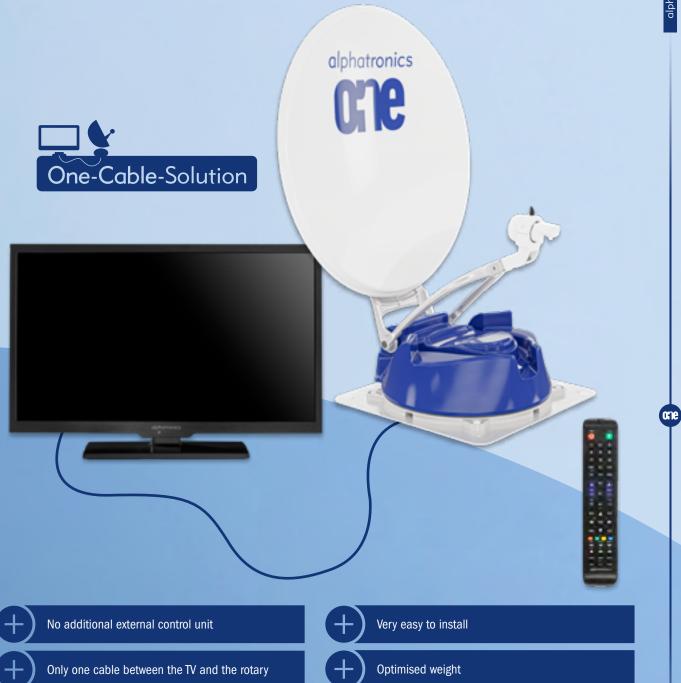

#### **ONE-CABLE SOLUTION**

## One cable for all occasions

### alphatronics ONE App

Control your satellite system conveniently via tablet and smartphone.

Crie

Operate all components centrally via just one remote control or the alphatronics ONE APP

SAT antenna, receiver and TV set. Three systems that have three different controls means that oftentimes you have the wrong remote control in your hand. Our One-Cable Solution (OCS) now puts an end to this.

In combination with an OCS-compatible alphatronics TV set, you can control everything centrally via the TV menu. From the alignment of the SAT antenna to the channel and volume. Conveniently using a single remote control.

Only one coaxial cable connects the SAT rotary unit to the TV set. It transmits the SAT signal and the control commands for the alignment of the antenna. Beyond that, it needs no additional control devices, no external receiver or other equipment. Your alphatronics OCS TV set simply becomes the control centre for your entire SAT system.