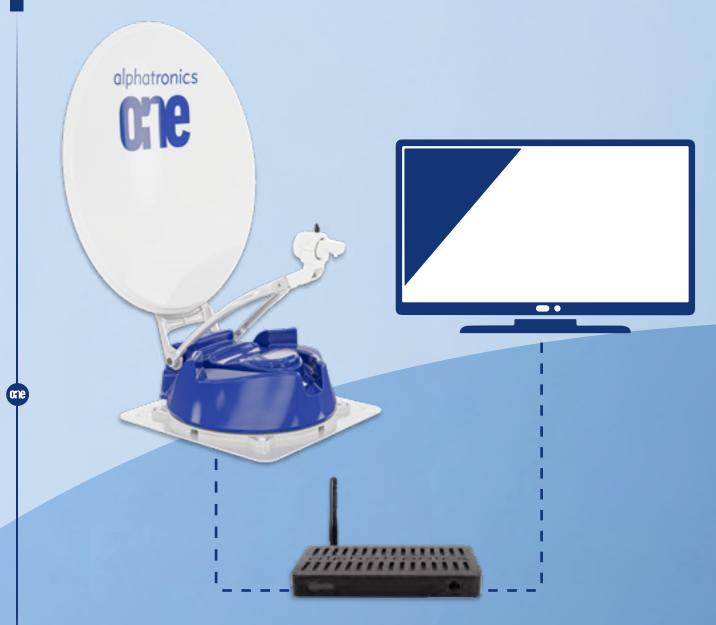

#### ONE FOR ALL

## Innovation for everyone cne alphatronics ONE App Control your satellite system conveniently via tablet and

You'd like to combine the latest SAT reception technology of the alphatronics ONE with an existing TV set? The alphatronics control box makes it possible.

With the alphatronics control box, the alphatronics ONE world awaits you, because it's compatible with all TV sets.

The control box connects your TV set with the alphatronics ONE and thus brings the latest SAT reception technology into caravans and motorhomes.