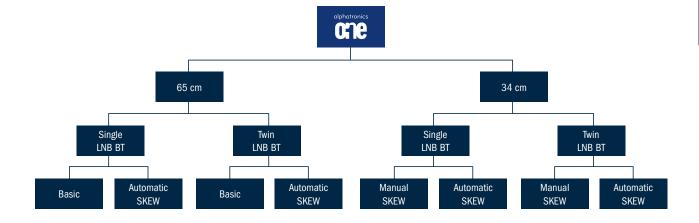

# ONE 65 or ONE 85?

Do you travel a lot in the outskirts of Europe or more in the centre? Have you installed two TV sets? Do you stay in one place for three weeks or somewhere else every day? To meet every need, you can choose from eight different configurations.

#### alphatronics ONE TWIN feature

Both alphatronics ONE SAT systems are available with a TWIN-LNB. This has two SAT connections and enables the reception of two different TV programmes on, for instance, two TV sets.

#### alphatronics ONE SKEW function

The SKEW function stands for more coverage in the peripheral regions of Europe. In the SKEW version of the alphatronics ONE, a specially developed LNB motor ensures fully automatic LNB alignment.

#### Sales advice:

Annette & Hilmar W.

They're mainly travelling in Germany, Italy and France and have two TV sets in their motorhome. They choose a **ONE 65 with Twin LNB** and **without SKEW**, as they have perfect reception at their destinations even without fine-tuning the LNB.

Bettina & Günther B.

All of Europe and more is their home. They rarely stay longer than 2-3 days and only have one TV set in their motorhome. They therefore choose the ONE 85 with Single LNB and Automatic SKEW because they don't always want to climb onto the roof to fine-tune the LNB.

#### Elisabeth & Rainer S.

They also love going on long journeys across Europe and therefore choose the **ONE 85**. Once they arrive, however, they usually stay longer. That's why the **manual SKEW function** is enough for them. With two TV sets in their motorhome, they need the **version with twin LNB**. one