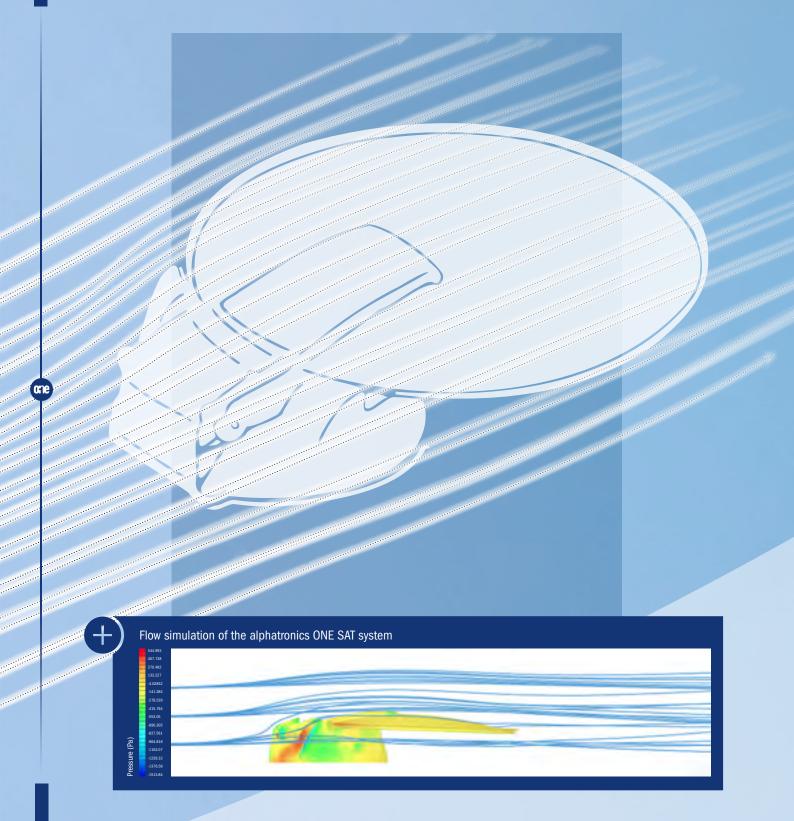

#### AERODYNAMIC APPROVED

# Gone with the wind? Only in the film

The alphatronics ONE was already aerodynamically validated during its design. Its low air resistance protects the system and other roof structures, but above all your ears. Because the less turbulence created, the quieter it is in your motorhome on long motorway journeys towards your dream holiday.

Well thought out down to the last detail!

+

+

+

0

 $\bigcirc$ 

P

one installation situation via a uniform base plate