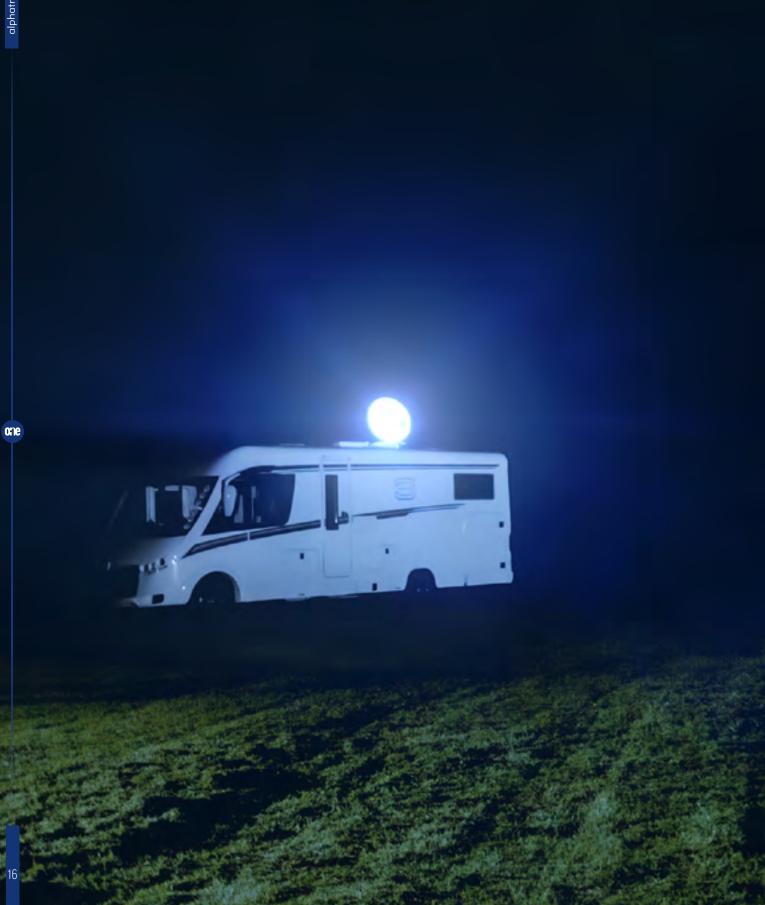

#### COMING HOME

# Simply groundbreaking

Unique, helpful and clever: With GPS signal and integrated LED illumination of the antenna mirror, the alphatronics ONE shows you the way home.

Simply open the ONE app and start the COMING HOME function. Your smartphone or tablet will reliably guide you back to your vehicle.

As soon as it is in sight, the alphatronics ONE lights up – if you wish – in the colour and intensity you have previously set. What a reception.

#### We'll get you home safely!