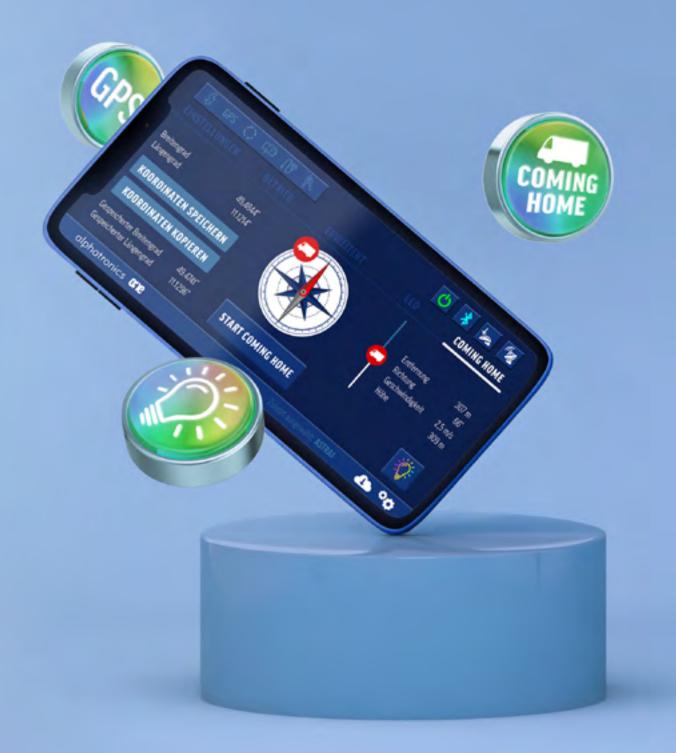

## SAT becomes smart

The alphatronics ONE app makes operation child's play. Using your smartphone or tablet, you can conveniently operate the system and set services such as the COMING HOME function according to your wishes.

#### Features of the alphatronics ONE app :

- Satellite selection
- Retracting/extending the antenna
  - Battery status display
- Signal strength and quality check
- OTA update of transponder data
- Setting the COMING HOME function
  - Operation of the LIGHT SYSTEM
- Manual joystick for fine calibration

#### COMING HOME

# Simply groundbreaking

Unique, helpful and clever: With GPS signal and integrated LED illumination of the antenna mirror, the alphatronics ONE shows you the way home.

Simply open the ONE app and start the COMING HOME function. Your smartphone or tablet will reliably guide you back to your vehicle.

As soon as it is in sight, the alphatronics ONE lights up – if you wish – in the colour and intensity you have previously set. What a reception.

#### We'll get you home safely!