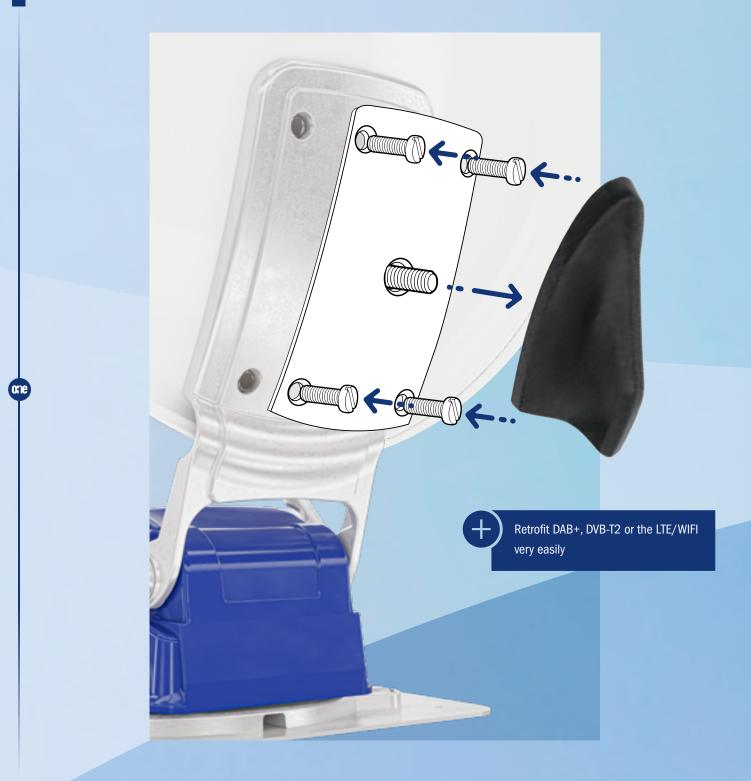

## Retrofitting made easy

It's not possible to avoid holes in your roof. But it's good if there are as few as possible. That's why the alphatronics ONE SAT antenna can be flexibly expanded to include additional types of reception (DAB+, DVB-T2, LTE/WIFI). No additional cables need to be run for this. Your drilling machine can stay in the cupboard.

- + One installation location, one installation procedure, one roof penetration
  - + Central control via remote control or the alphatronics ONE app
- + Reduction of potential leaks in your motorhome's roof
  - + More space on the roof