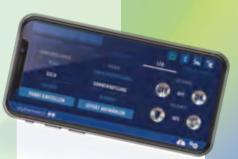

## SAT becomes smart

The alphatronics ONE app makes operation child's play. Using your smartphone or tablet, you can conveniently operate the system and set services such as the COMING HOME function according to your wishes.

#### Features of the alphatronics ONE app :

- Satellite selection
- Retracting/extending the antenna
  - Battery status display
- Signal strength and quality check
- OTA update of transponder data
- Setting the COMING HOME function
  - Operation of the LIGHT SYSTEM
- Manual joystick for fine calibration